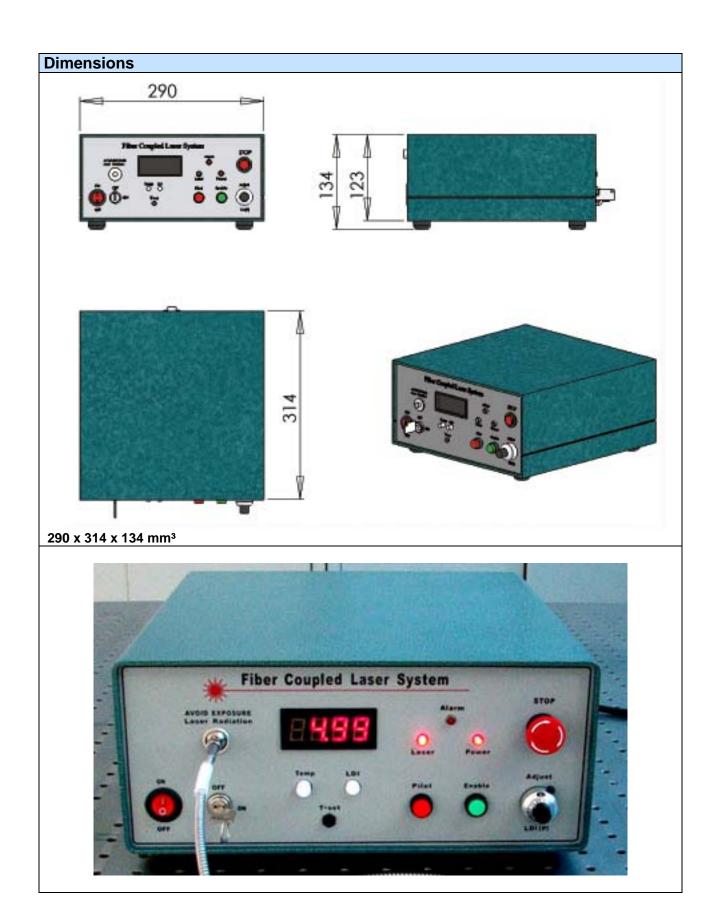

## **High Power Fiber Coupled Diode Laser System**

The RLTMFC series integrates laser diode, fiber coupling optics, laser power supply, LD current and temperature control in one box. Its compact dimension and convenient functions, such as power adjustment, temperature control, LED display etc, which makes it very suitable for pumping, scientific research, industrial and medical applications.

| Specifications               |                                   |
|------------------------------|-----------------------------------|
| Wavelength                   | 808 ±3 nm                         |
| Output Power                 | 10 - 50 W                         |
| Fiber Core Diameter          | 400 μm                            |
| Fiber NA                     | 0.22                              |
| Fiber Connector              | SMA905                            |
| Fiber Length                 | 2 m                               |
| Adjustable Ouput Power       | 0 – 100%, adjustable by knob      |
| Operating Mode               | CW                                |
| LED Display                  | Diode current                     |
| LD Temperature Control Range | 15 – 35 °C                        |
| Power Supply                 | 90-264VAC, 50 to 60 Hz (included) |
| Expected Lifetime            | 10000 hours                       |
| Operating Temperature        | 10 – 40 °C                        |
| Cooling Way                  | By air                            |
| Warranty Period              | 1 year                            |