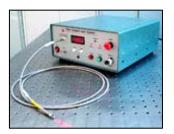

## **High Power Fiber Coupled Diode Laser System**

The RLTMFC series integrates laser diode, fiber coupling optics, laser power supply, LD current and temperature control in one box. Its compact dimension and convenient functions, such as power adjustment, temperature control, LED display etc, which makes it very suitable for pumping, scientific research, industrial and medical applications.

| Specifications               |                                   |
|------------------------------|-----------------------------------|
| Wavelength                   | 808 ±3 nm                         |
| Output Power                 | 10 - 50 W                         |
| Fiber Core Diameter          | 400 μm                            |
| Fiber NA                     | 0.22                              |
| Fiber Connector              | SMA905                            |
| Fiber Length                 | 2 m                               |
| Adjustable Ouput Power       | 0 – 100%, adjustable by knob      |
| Operating Mode               | CW                                |
| LED Display                  | Diode current                     |
| LD Temperature Control Range | 15 – 35 °C                        |
| Power Supply                 | 90-264VAC, 50 to 60 Hz (included) |
| Expected Lifetime            | 10000 hours                       |
| Operating Temperature        | 10 – 40 °C                        |
| Cooling Way                  | By air                            |
| Warranty Period              | 1 year                            |