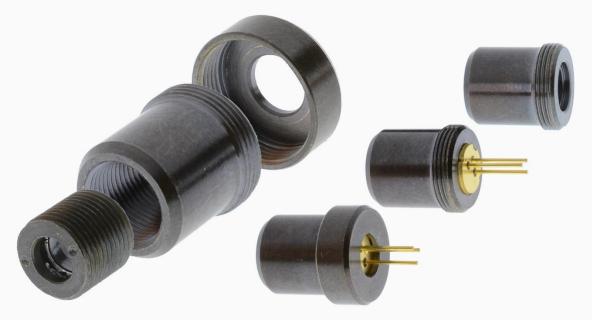

#### Description

**LDA-56** is a complete laser diode assembly, suitable for standard 5.6mm TO-Can laser diodes. It features focusable acrylic collimating lens and laser diode mounting flange with threaded latching. Made from black burnished brass, and tooled on high precision CNC machinery, **LDA-56** offers excellent dimensional accuracy and axial alignment.