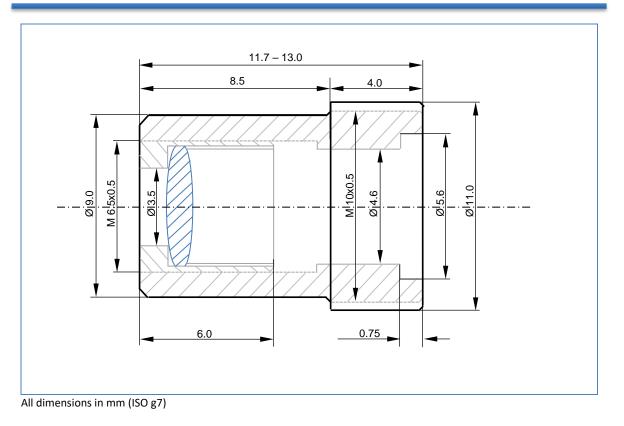

and tooled on high precision CNC machinery, **LDA-56** offers excellent dimensional accuracy and axial alignment.



### Specifications

| Parameter         | Symbol         | Values                 | Unit |
|-------------------|----------------|------------------------|------|
| Focus Length      | f              | 6.5                    | mm   |
| Back Focus Length | f <sub>B</sub> | 4.9                    | mm   |
| AR-coating        |                | uncoated               |      |
| Dimensions        |                | Ø11 x 12               | mm   |
| Material Housing  |                | Brass, black burnished |      |
| Material Lens     |                | Acryl                  |      |
| Weight            |                | 5                      | g    |

10/2019



## Drawing



#### © All Rights Reserved

The above specifications are for reference purpose only and subjected to change without prior notice