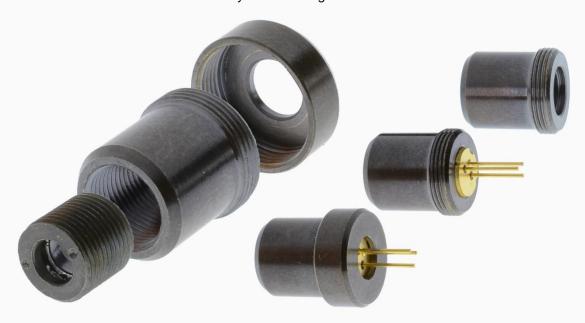

# LDA-90

- Laser Diode Assembly
- 9.0 mm TO-Can
- **Focusable Acrylic Lens**
- Brass, black burnished

#### Description

LDA-90 is a complete laser diode assembly, suitable for standard 9.0 mm TO-Can laser diodes. It features focusable acrylic collimating lens and laser diode mounting flange with threaded latching. Made from black burnished brass, and tooled on high precision CNC machinery, LDA-90 offers excellent dimensional accuracy and axial alignment.