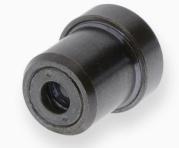

# LDA-90

- Laser Diode Assembly
- 9.0 mm TO-Can
- **Focusable Acrylic Lens**
- Brass, black burnished

#### Description

LDA-90 is a complete laser diode assembly, suitable for standard 9.0 mm TO-Can laser diodes. It features focusable acrylic collimating lens and laser diode mounting flange with threaded latching. Made from black burnished brass, and tooled on high precision CNC machinery, LDA-90 offers excellent dimensional accuracy and axial alignment.