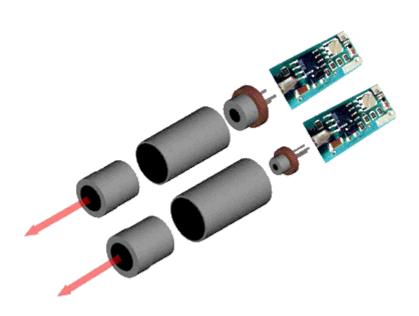

### **Mounting Tube**

Mounting tube LDMT-56-10 is designed to offer you the possibility to easily assamble your own kind of laser module kit. It's compatible with all 5.6 mm packaged laser diodes and optics with M9x0.5 thread as Roithner Lasertechnik offers them.

To get the LD mounted, you need to glue it into the holding fixture.

The inside thread offers you the option to focus your beam by adjusting the distance between LD and collimator.