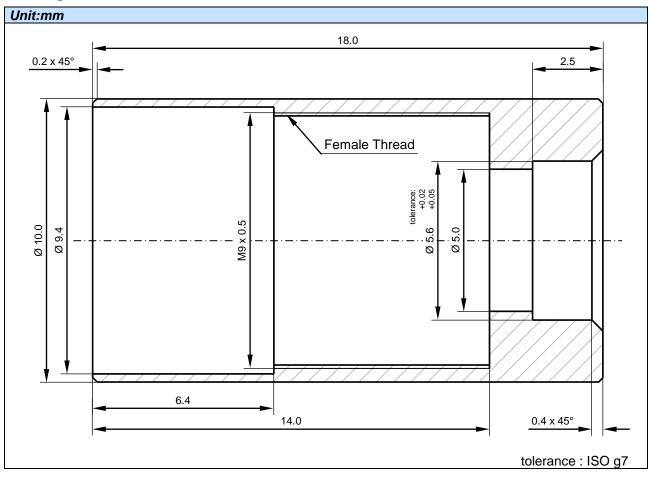

#### **Specifications**

| Item                 | Value        | Unit |
|----------------------|--------------|------|
| Dimsension           | Ø10 x 18 mm  | mm   |
| Inside Thread        | M9 x 0.5     | mm   |
| Holding Fixture (LD) | 5.6          | mm   |
| Material             | AlCuBiPb F37 |      |
| Anodisation          | black        |      |

#### Package Dimensons