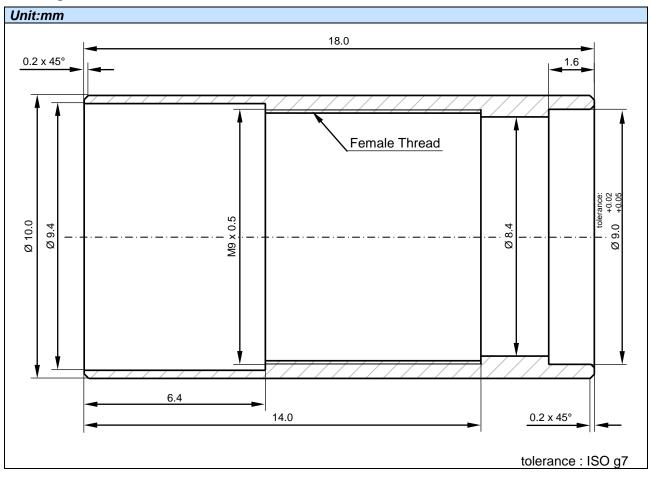

#### **Specifications**

| Item                 | Value        | Unit |
|----------------------|--------------|------|
| Dimsension           | Ø10 x 18 mm  | mm   |
| Inside Thread        | M9 x 0.5     | mm   |
| Holding Fixture (LD) | 9.0          | mm   |
| Material             | AlCuBiPb F37 |      |
| Anodisation          | black        |      |

#### Package Dimensons