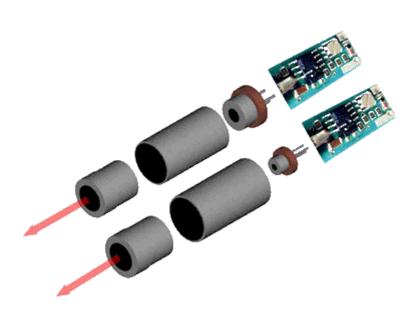

### **Mounting Tube**

Mounting tube LDMT-90-10 is designed to offer you the possibility to easily assamble your own kind of laser module kit. It's compatible with all 9.0 mm packaged laser diodes and optics with M9x0.5 thread as Roithner Lasertechnik offers them.

To get the LD mounted, you need to glue it into the holding fixture.

The inside thread offers you the option to focus your beam by adjusting the distance between LD and collimator.