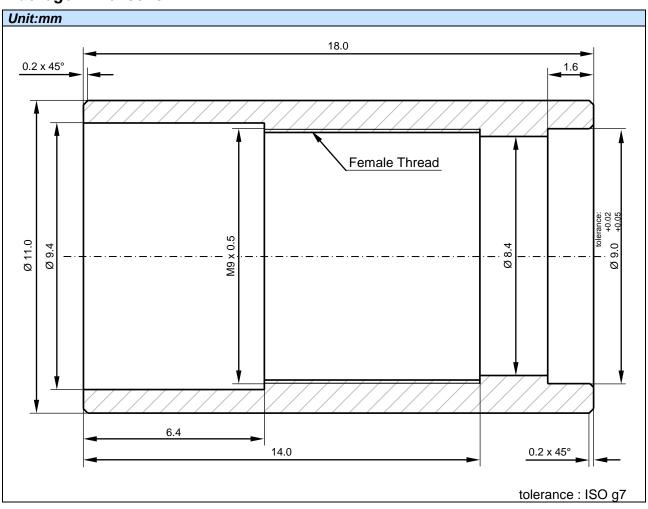

#### **Specifications**

| Item                 | Value        | Unit |
|----------------------|--------------|------|
| Dimsension           | Ø11 x 18 mm  | mm   |
| Inside Thread        | M9 x 0.5     | mm   |
| Holding Fixture (LD) | 9.0          | mm   |
| Material             | AlCuBiPb F37 |      |
| Anodisation          | black        |      |

### Package Dimensons