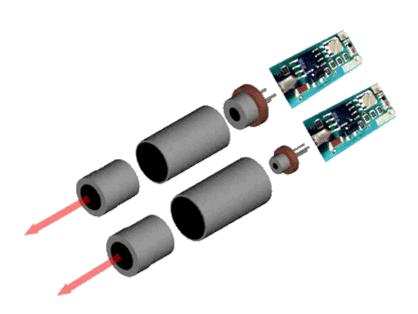

### **Mounting Tube**

Mounting tube LDMT-90-11 is designed to offer you the possibility to easily assamble your own kind of laser module kit. It's compatible with all 9.0 mm packaged laser diodes and optics with M9x0.5 thread as Roithner Lasertechnik offers them.

To get the LD mounted, you need to glue it into the holding fixture.

The inside thread offers you the option to focus your beam by adjusting the distance between LD and collimator.